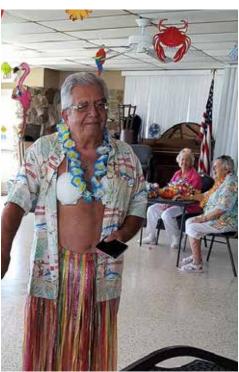

### Luau

ur Farewell Party this year was a Luau. Around 45 residents and guests attended. Pat Signor and Linda Keenan Lei'd people as they came in. Diane Pelkey's nephew Daniel and his girlfriend Tammy were the mixologists. They made Blue Hawaii and Pina Colada which were served by Joy Lynam and Carol Byrd. A big thank you to all the helpers: Joyce Cutlip, Polly Pifer, Wally and Kathy Schultz, Carol and Larry Byrd, Linda Keenan, Daniel and Tammy. Without their hard work in the kitchen we would not have had a party. Thank you to Sylvia Disotell for selling 50/50 tickets. The winner was Laurie Lotti who donated the money to Bob Vogel who recently lost his wife. 33 door prizes were given away. The 2 large prizes a necklace and a pair of earrings were donated by Selestte. The other 31 prizes were donated by Diane Pelkey. We had fried rice, sweet and sour meatballs, spam stir fry, macaroni salad with shrimp, plain macaroni salad ambrosia and a variety of rum cakes. All of the rum cakes were donated by Diane Pelkey. Thank you to Joyce Cutlip for making the plain macaroni salad and to Cathy Mayle for making the Ambrosia. After diner people danced to The Do-Wop Duo. Everyone seemed to have a good time.

Wally with Pat and Linda in the background waiting to LEI people

Sylvia, Pat, Diane and Selesette

Visit <u>www.AMSOFFLA.com</u> and view our informative video FL State Certified • Licensed & Insured • Roofing Contractor CC C1329853