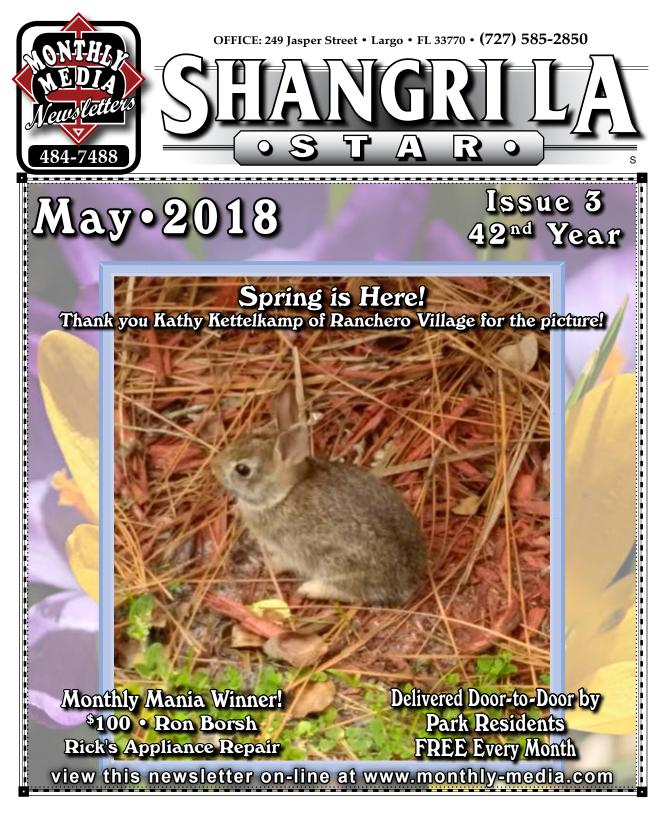

### **MEN'S BRUNCH**

Thirty six grateful hungry ladies enjoyed brunch prepared by five industrious men on April 8th at the clubhouse. Wally Schultz''s crew consisted of Ben Jackman, Larry Byrd, John O'Brien, Bob Vogel and Donnie O'Brien. Ben cooked the sausage, bacon and poached eggs. John scrambled the eggs, Donnie cooked the pancakes, Larry made biscuits and gravy, and Wally made the hash and hash browns. Bob Vogel "assisted" all. Not only did they cook, the guys, wearing rabbit ears to celebrate the occasion, also served the hungry residents. Then they cleaned up too!!

50/50 tickets were sold by Vicki Dasco and Carol Byrd won the money.

Each year the men in the community cooks up brunch for the ladies in the park. Every year it gets better and better. This year was the Best. Especially the mimosa appetizers. YUM. Thank You Guys. You're the best too.

John O'Brien serving a hungry resident

Left to right our chefs for the Men's Brunch Ben Jackman, John O'Brien. Wally Schultz, Bob Vogel, Don O'Brien and Larry Byrd