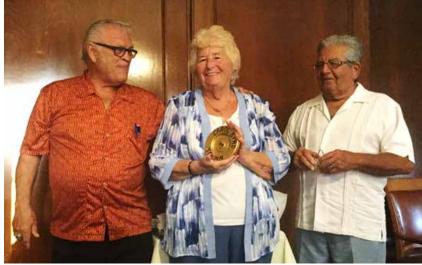

### **Shuffleboard Banquet**

he Shuffleboard Team had it Annual Awards Banquet on April 2 at Alfonos. Twenty team members and guest attended.

Larry Byrd recapped our year and then Wally Schultz and Larry gave out awards to the following.

<u>Season High Scorers</u> 1st Larry Byrd 2nd Ben Jackman 3rd Linda Kohloff <u>Hannah Awarad</u>-Best First Year Player-Ben Jackman <u>Most improved Player</u>-Diane Desorchers

Larry Byrd, Diane Desorcher, & Wally