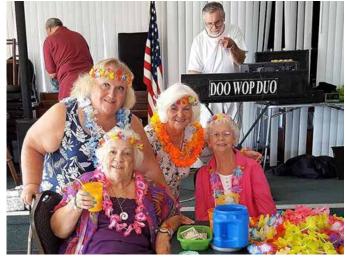

### Luau

ur Farewell Party this year was a Luau. Around 45 residents and guests attended. Pat Signor and Linda Keenan Lei'd people as they came in. Diane Pelkey's nephew Daniel and his girlfriend Tammy were the mixologists. They made Blue Hawaii and Pina Colada which were served by Joy Lynam and Carol Byrd. A big thank you to all the helpers: Joyce Cutlip, Polly Pifer, Wally and Kathy Schultz, Carol and Larry Byrd, Linda Keenan, Daniel and Tammy. Without their hard work in the kitchen we would not have had a party. Thank you to Sylvia Disotell for selling 50/50 tickets. The winner was Laurie Lotti who donated the money to Bob Vogel who recently lost his wife. 33 door prizes were given away. The 2 large prizes a necklace and a pair of earrings were donated by Selestte. The other 31 prizes were donated by Diane Pelkey. We had fried rice, sweet and sour meatballs, spam stir fry, macaroni salad with shrimp, plain macaroni salad ambrosia and a variety of rum cakes. All of the rum cakes were donated by Diane Pelkey. Thank you to Joyce Cutlip for making the plain macaroni salad and to Cathy Mayle for making the Ambrosia. After diner people danced to The Do-Wop Duo. Everyone seemed to have a good time.

Wally with Pat and Linda in the background waiting to LEI people

Sylvia, Pat, Diane and Selesette

Visit <u>www.AMSOFFLA.com</u> and view our informative video FL State Certified • Licensed & Insured • Roofing Contractor CC C1329853